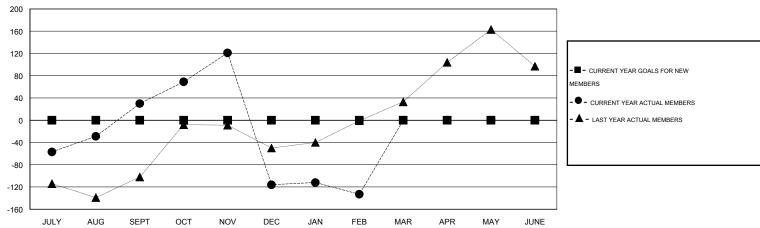

### **LOCATION INDIA**

 $\mathsf{GMT}\;\mathsf{CA}\;6$ 

|               |                  | Clubs               |                            | Members                     |                       |                    |                            |                              |                             |
|---------------|------------------|---------------------|----------------------------|-----------------------------|-----------------------|--------------------|----------------------------|------------------------------|-----------------------------|
|               | RESU             | LTS FOR 2013-2014   |                            |                             | RESULTS FOR 2013-2014 |                    |                            |                              |                             |
| QUARTER       | NEW CLUB<br>GOAL | ACTUAL NEW<br>CLUBS | ACTUAL<br>DROPPED<br>CLUBS | ACTUAL NET<br>GAIN/<br>LOSS | QUARTER               | NEW MEMBER<br>GOAL | ACTUAL TOTAL MEMBERS ADDED | ACTUAL<br>DROPPED<br>MEMBERS | ACTUAL NET<br>GAIN/<br>LOSS |
| JULY/AUG/SEPT | 0                | 2                   | 0                          | 2                           | JULY/AUG/SEPT         | 0                  | 163                        | 133                          | 30                          |
| OCT/NOV/DEC   | 0                | 1                   | 5                          | -4                          | OCT/NOV/DEC           | 0                  | 124                        | 270                          | -146                        |
| JAN/FEB/MAR   | 0                | 0                   | 2                          | -2                          | JAN/FEB/MAR           | 0                  | 101                        | 118                          | -17                         |
| APR/MAY/JUNE  | 0                | 0                   | 0                          | 0                           | APR/MAY/JUNE          | 0                  | 0                          | 0                            | 0                           |

#### GOALS AND ACTUAL MEMBERS CUMULATIVE

| DROPPED CLUBS: 7  DROPPED MEMBERS |                 | 52 CLUBS OF 89 ADDED 1 OR MORE<br>NEW MEMBERS | GENDER DISTRIBU<br>MALE<br>FEMALE     | TION<br>2,540 (81.96%)<br>559 (18.04%) |            |
|-----------------------------------|-----------------|-----------------------------------------------|---------------------------------------|----------------------------------------|------------|
| DECEASED CLUB CANCELLED OTHER     | 9<br>230<br>282 | CLICK HERE FOR HEALTH ASSESSMENT DATA         | FAMILY UNIT MEMBERS HEAD OF HOUSEHOLD |                                        | 851<br>399 |
| TOTAL                             | 521             |                                               | NON-HEAD OF HOUSEHOL                  | D                                      | 452        |