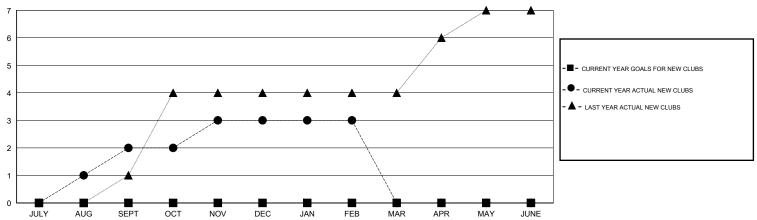

### **LOCATION INDIA**

 $\mathsf{GMT}\;\mathsf{CA}\;6$ 

|               |                  | Clubs               |                            | Members                     |                       |                    |                            |                              |                             |
|---------------|------------------|---------------------|----------------------------|-----------------------------|-----------------------|--------------------|----------------------------|------------------------------|-----------------------------|
|               | RESU             | LTS FOR 2013-2014   |                            |                             | RESULTS FOR 2013-2014 |                    |                            |                              |                             |
| QUARTER       | NEW CLUB<br>GOAL | ACTUAL NEW<br>CLUBS | ACTUAL<br>DROPPED<br>CLUBS | ACTUAL NET<br>GAIN/<br>LOSS | QUARTER               | NEW MEMBER<br>GOAL | ACTUAL TOTAL MEMBERS ADDED | ACTUAL<br>DROPPED<br>MEMBERS | ACTUAL NET<br>GAIN/<br>LOSS |
| JULY/AUG/SEPT | 0                | 2                   | 0                          | 2                           | JULY/AUG/SEPT         | 0                  | 163                        | 133                          | 30                          |
| OCT/NOV/DEC   | 0                | 1                   | 5                          | -4                          | OCT/NOV/DEC           | 0                  | 124                        | 270                          | -146                        |
| JAN/FEB/MAR   | 0                | 0                   | 2                          | -2                          | JAN/FEB/MAR           | 0                  | 101                        | 118                          | -17                         |
| APR/MAY/JUNE  | 0                | 0                   | 0                          | 0                           | APR/MAY/JUNE          | 0                  | 0                          | 0                            | 0                           |

#### GOALS AND ACTUAL NEW CLUBS CUMULATIVE